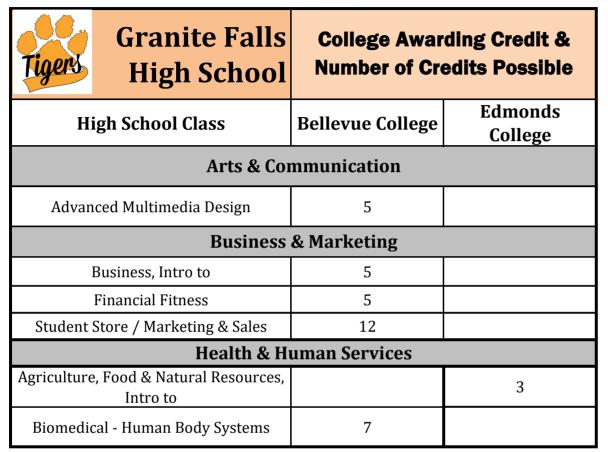

## **EARN COLLEGE CREDIT!**

Granite Falls School District & Pacific NW College Credit partner to offer students: CTE Dual Credit

CTE Dual Credit is a Dual Credit program that enables students to earn college credit for completing articulated Career & Technical Education (CTE) classes offered right at their own high school!

Register Now for any classes shown here! <a href="https://www.PNWcollegecredit.org">www.PNWcollegecredit.org</a>

\* Registration Open: December 1<sup>st</sup> - June 15<sup>th</sup>

\* Payment Deadline: June 20<sup>th</sup>